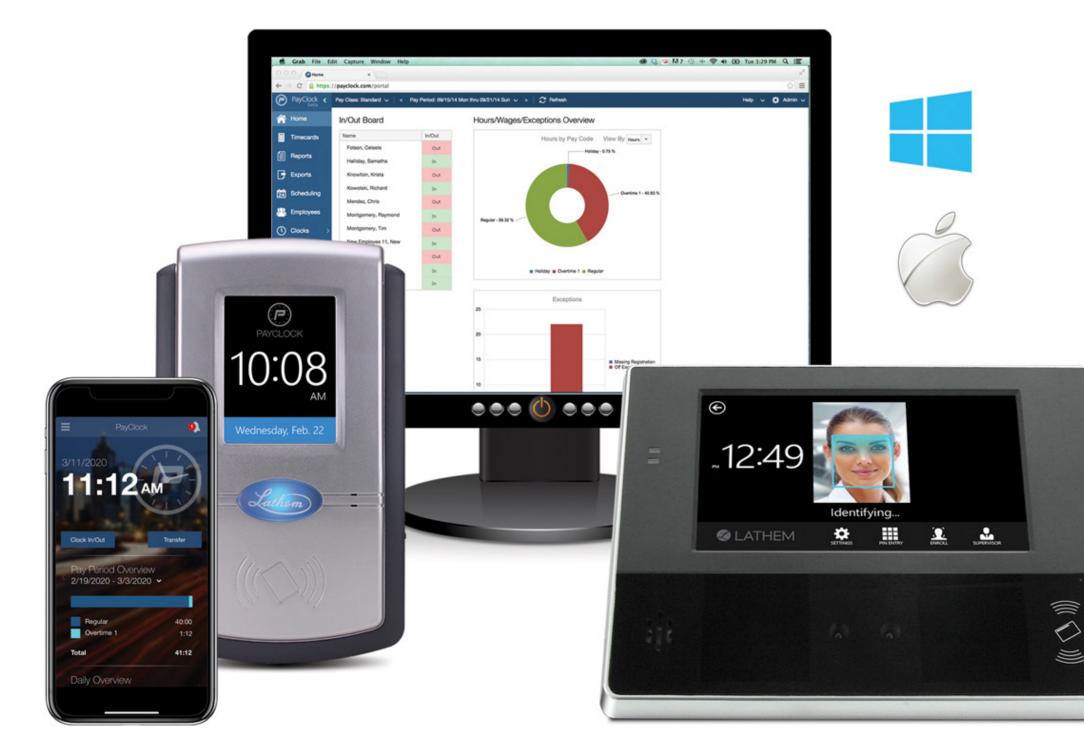

### A COMPLETE EMPLOYEE TIME CLOCK SYSTEM

Employee time clock software helps to accurately process employee time, automatically

perform calculations, and apply payroll rules for daily or weekly overtime and regular hours. "Cloudbased" or "online" time clock software is accessible anywhere there's a web connection. A big benefit of this type of time clock software is flexibility of when and how you do payroll. It's easy to process employee time for payroll when it's convenient and practically from anywhere.

### **Online Time Clock Software + Employee Time Clocks = More Benefits!**

Here's why there are even more benefits when you pair time clock software with physical time clocks....

"With online time clock software, I don't have to be by a calculator tabulating employee timecards. I can take care of payroll whether traveling or from home.

Ready to discover the benefits? Request a no-risk, free quote

| a    | Employees can use a clock with     |
|------|------------------------------------|
| r    | simple convenience of swiping a    |
| ent  | proximity badge, key fob or ente   |
| nes. | a personal PIN. Biometric time c   |
|      | offer individual fingerprint reade |
| your | or face recognition scans for foo  |
|      | proof identification and recordin  |
|      | employee time.                     |
|      |                                    |

the ering clocks ers 0|ng of

There is no need to worry if your network or Internet goes down, employees can still clock in and out because these clocks will record and store their time punches until the network is back up and synched again to the time clock software.

Employees can review their time, paid time off (PTO) totals and other information on the clocks, as well as on the web or even mobile

Ready to discover the benefits? Request a no-risk, free quote

smartphone apps! They can see their own time information without asking managers or HR how much time they've worked for the pay period.

The online software automatically polls the clock and seamlessly transfers employee punch data into the time clock software. Data are updated in real-time to and from the time clock.

This makes it easy for both employees and managers to get the most up-todate information at any time. From there, payroll administrators can view,

A biometric device like Lathem's CloudTouch<sup>®</sup> fingerprint reader and FaceIN<sup>®</sup> face recognition time clocks, corrects the big problem of buddy punching. FaceIN's dual camera system performs a 3-D analysis of the 60 facial points that are unique to each employee, so there's no mistaking one employee for another. Employee facial points are recorded and stored as data algorithms in the time clock, so facial data cannot be reproduced as a photographic image.

Ready to discover the benefits? Request a no-risk, free quote

proximity badge swipe, there is no need to touch the clock.

Lathem's FaceIN<sup>®</sup> time clock has an auto punch mode that quickly identifies employees through contactless face recognition. Employees simply stand in front of the clock, and it verifies the employee's face in seconds while recording their time punches. There is no need for employees to touch the clock to punch in or out. FaceIN helps with social distancing, too, since there are no lines at the clock and it only takes seconds to clock in and out.