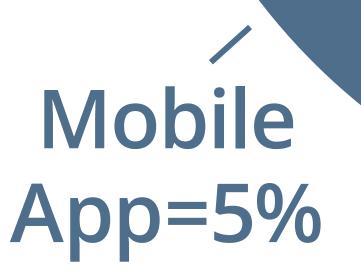

### **Employee Punch Sources for Time Clock Systems**

Time Clock Device = 80%

Website

Portal =

5%

5%

Get a Quote Now