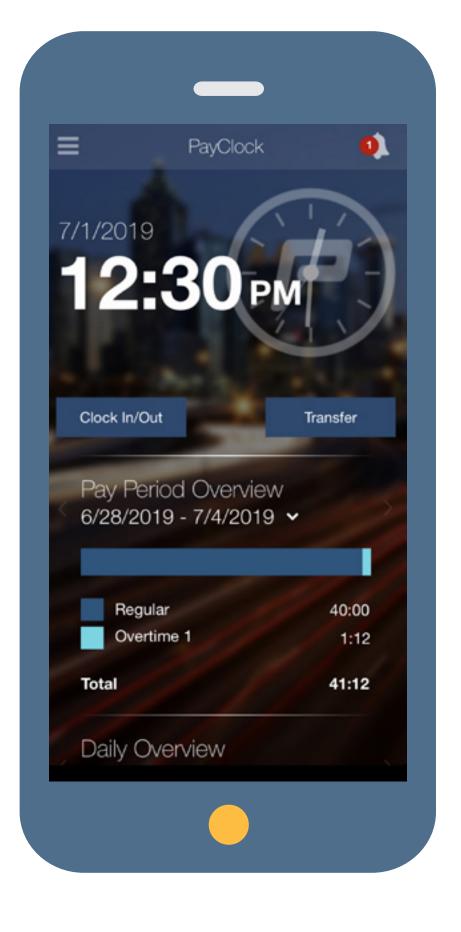

## YOU CAN CHOOSE TO USE PHYSICAL EMPLOYEE TIME CLOCKS AND MOBILE APPS TOGETHER

Some businesses need a physical time clock and a mobile app for employees in the field. The mobile app can be set up so that employees can only record punches if their smartphones have the GPS location

recording enabled. Recorded GPS coordinates are sent to the PayClock online time clock software and convey the location of the device when the employee clocks in or clocks out.

Ready to discover the benefits? Request a no-risk, free quote

### MANY BUSINESSES LIKE TO HAVE AN ACTUAL TIME CLOCK FOR THEIR FACILITY BUT ALSO NEED TIME TRACKING FOR **EMPLOYEES THAT ARE WORKING REMOTELY IN THE FIELD**

PayClock's mobile app also has many of the functions and features of the time clock software system.

Employees can clock-in / clockout, view timecard totals, benefit time balances and even make time off requests. Managers can view employees in/out status, review and edit punches, approve / deny employee time off requests and more!

"The time clock system works great for employees that are remote. They can use the PayClock mobile app to clock in and out showing their GPS location. We know they are on the job when they clock in."

B. Dotson Manager Foreign Trade Service Inspections