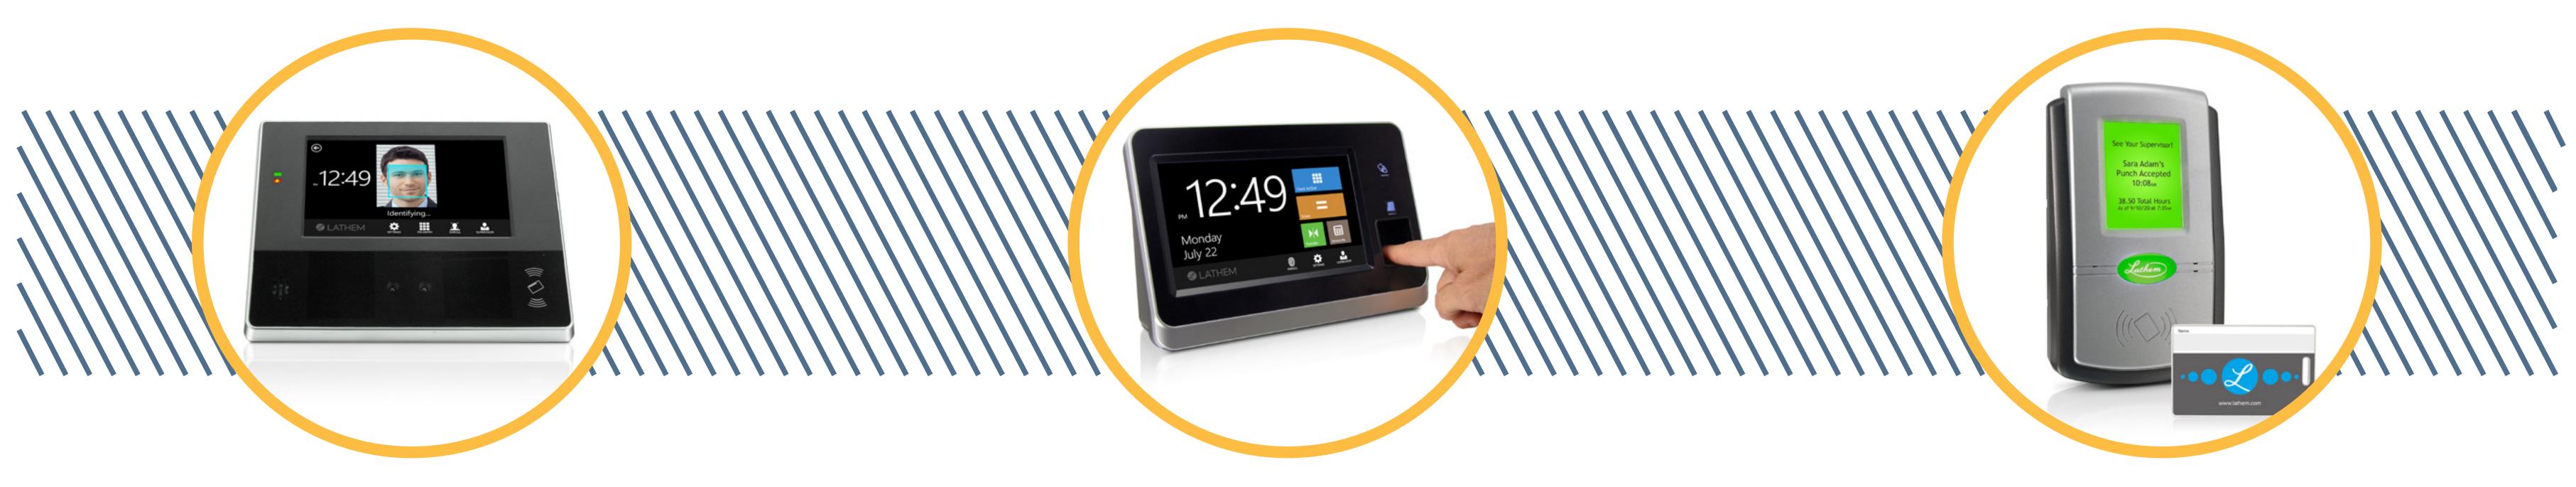

## PAYCLOCK TIME CLOCKS

### FaceIN **Biometric Face Recognition** Time Clock

Ready to discover the benefits? Request a no-risk, free quote

### CloudTouch **Biometric Fingerprint Reader** Time Clock

## PC700-WEB

**Touchscreen & Proximity Badge** Time Clock

If you are ready to learn more about the benefits of a PayClock employee time clock system. Request a quote. A Lathem rep will share the available options and prices to fit your specific needs with a no risk, free consultation.