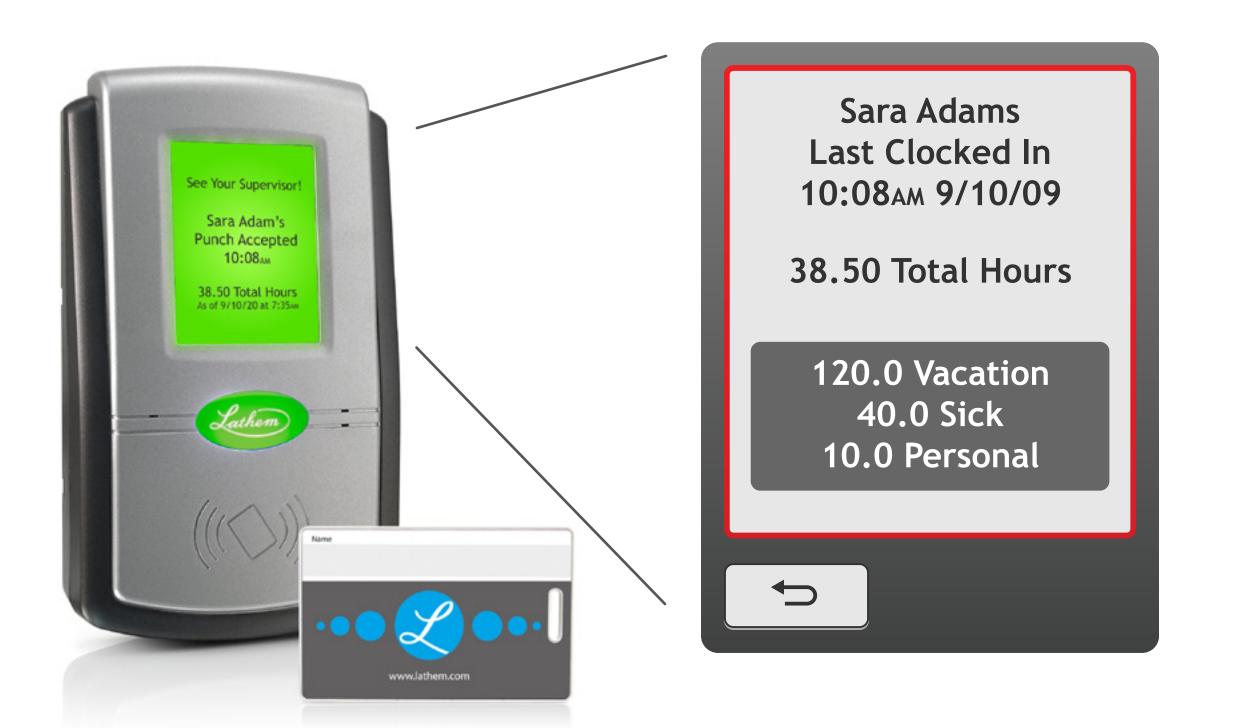

## **EMPLOYEES AND MANAGERS CAN ACCESS** VITAL INFORMATION AT THE TIME CLOCK

### EMPLOYEES LOVE IT WHEN THEY CAN REVIEW THEIR TOTAL WORKED HOURS. MANAGERS DO TOO

Physical time clocks connected to online time clock software allow employees and managers to view important data right on the screen.

Employees can review their time, paid time off (PTO) totals and other information on the clocks, as well as on the web or even mobile

Ready to discover the benefits? Request a no-risk, free quote

smartphone apps! They can see their own time information without asking managers or HR how much time they've worked for the pay period.

The online software automatically polls the clock and seamlessly transfers employee punch data into the time clock software. Data are updated in real-time to and from the time clock.

This makes it easy for both employees and managers to get the most up-todate information at any time. From there, payroll administrators can view,

edit, create reports, and integrate the data with their payroll system.

"Employees see their hours worked for the current pay period right on the time clock screen -I don't have to pull a report for them.