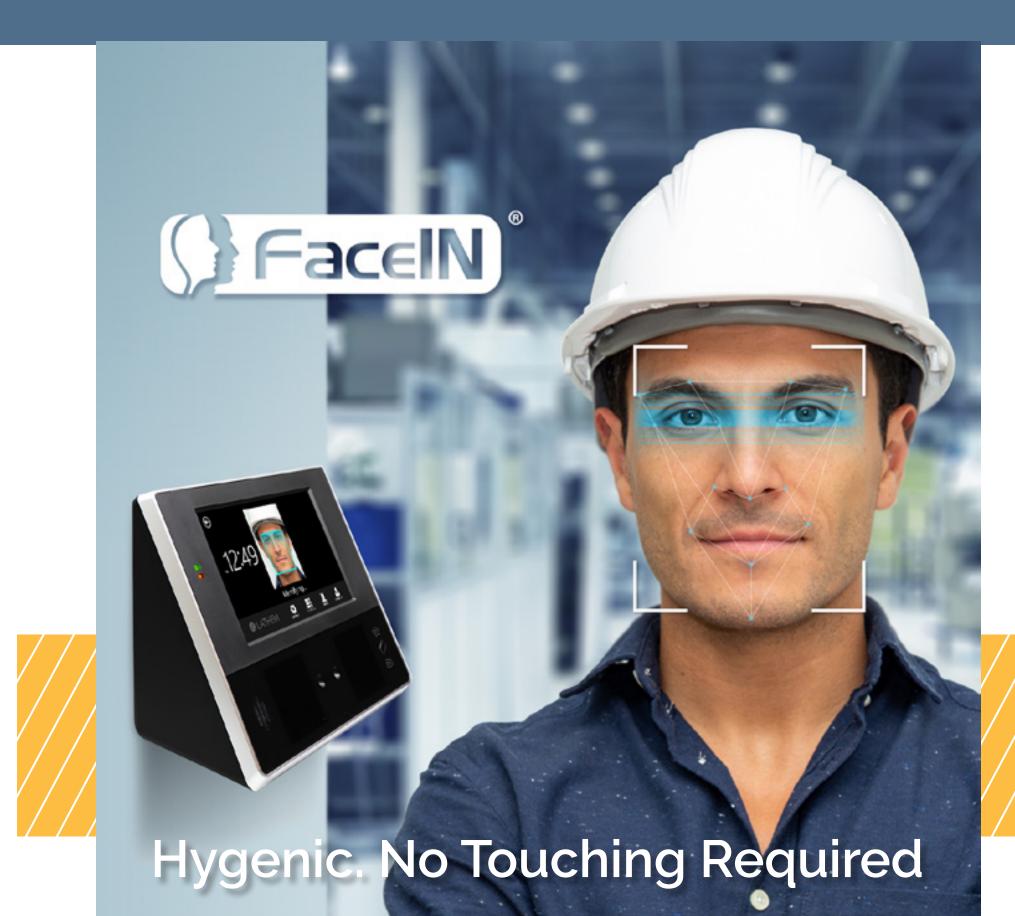

## CONTACTLESS TIME CLOCKS REDUCE THE SPREAD OF GERMS AND VIRUSES IN THE WORKPLACE

### **CONTACTLESS DEVICES HELP** TO ELIMINATE THE SPREAD OF **ILLNESS IN THE WORKPLACE**

With paper timecards, apps, kiosk, or even the PC, employees are frequently touching devices to clock in and out several times each day. With time clocks such as face recognition or

Ready to discover the benefits? Request a no-risk, free quote

proximity badge swipe, there is no need to touch the clock.

Lathem's FaceIN<sup>®</sup> time clock has an auto punch mode that quickly identifies employees through contactless face recognition. Employees simply stand in front of the clock, and it verifies the employee's face in seconds while recording their time punches. There is no need for employees to touch the clock to punch in or out. FaceIN helps with social distancing, too, since there are no lines at the clock and it only takes seconds to clock in and out.